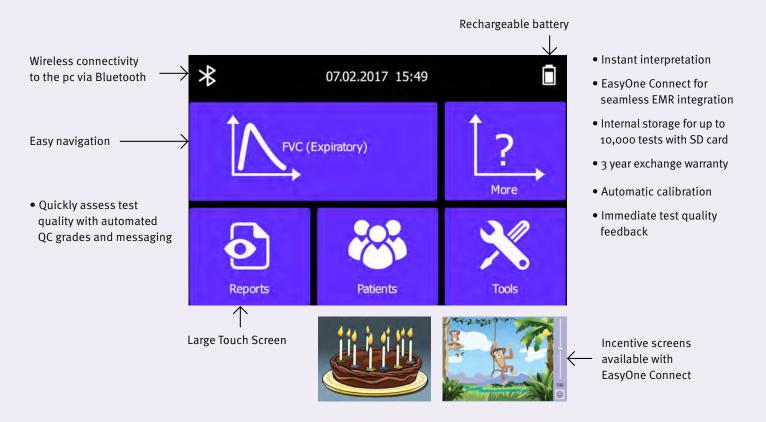

EasyOne Connect software offers one database and one platform for all EasyOne point-of-care-solutions. Data management has never been easier.