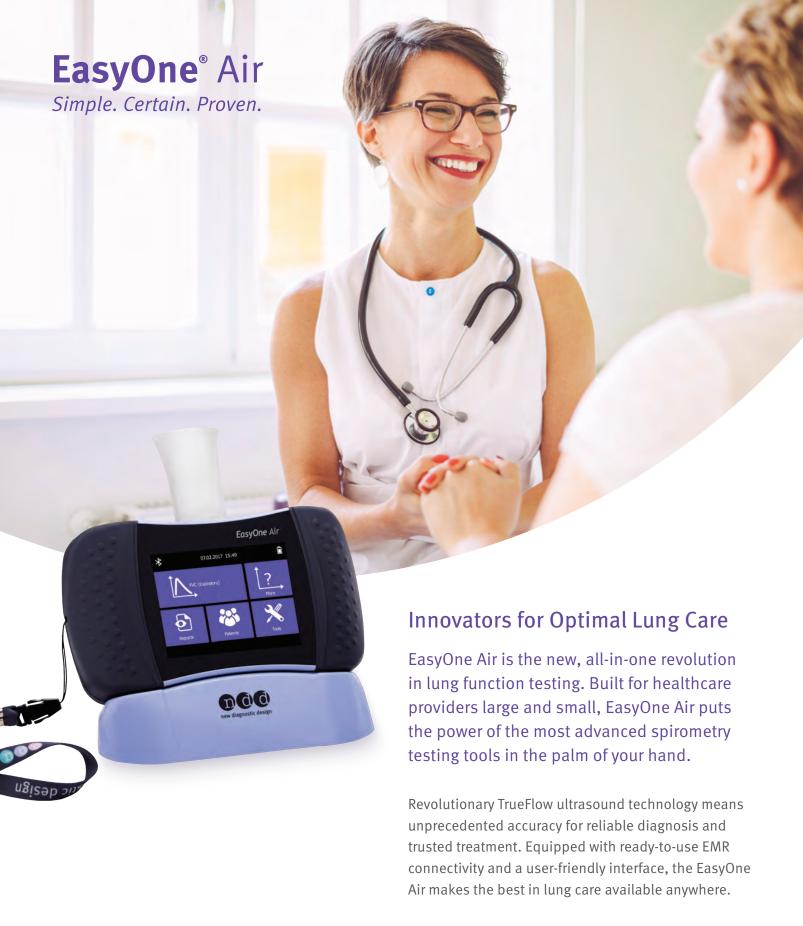

## Simple. Certain. Proven.

The original ultrasonic flow measurement is highly accurate in all flow ranges, independent of gas composition, pressure, temperature and humidity. ndd TrueFlow is a hygienic and resistance-free solution that does not require calibration during its lifetime.

EasyOne Connect software offers one database and one platform for all EasyOne point-of-care-solutions. Data management has never been easier.